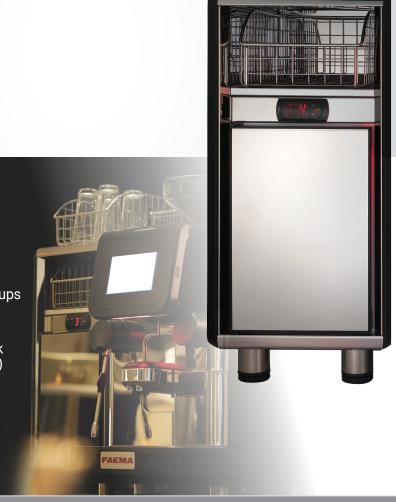

## REFRIGERATED UNIT w/CUPWARMER

Date: MODEL: ITEM: FAEMA 4Lt Milk Fridge + Cup Warmer S/X30 F01-LPR99ZFDA990A Project: Location:

## Accessories for the FAFMA - X30/X20 Series

- Refrigerated unit with a real compressor
- Preserves up to 4 litres of milk
- · Electrical cup-warming unit
- Removable baskets, where to store the cups (upon request)
- Dimmer to control the temperature
- Digital thermostat: ON/OFF function; milk temperature reading and setting (+/- 0,1°)
- 2 cup warming shelves

| Technical Information                   |                 |
|-----------------------------------------|-----------------|
| Dimensions: Width x Depth x Height (mm) | 290 x 435 x 738 |
| Weight (kg)                             |                 |
| Power at 115V~60Hz (W)                  | 360/ 2.4amps    |